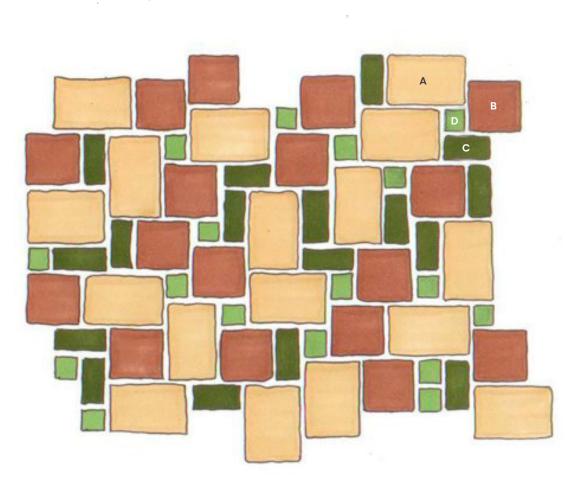

## LAYING PATTERNS GUIDANCE

Repeating Sandstone Laying Pattern.

Pack Contents Sandstone:

A = 17 of 900x600

B = 17 of 600x600

C = 17 of 600x290

D = 17 of 290x290

Pack Coverage: 19.70sqm

Pack Contents Limestone:

A = 17 of 900x600

B = 17 of 600x600

C = 17 of 600x290

D = 13 of 290x290

Pack Coverage: 19.35sqm

Note: this is the total area of paving only and does not include pointing gaps, which will increase the area paved